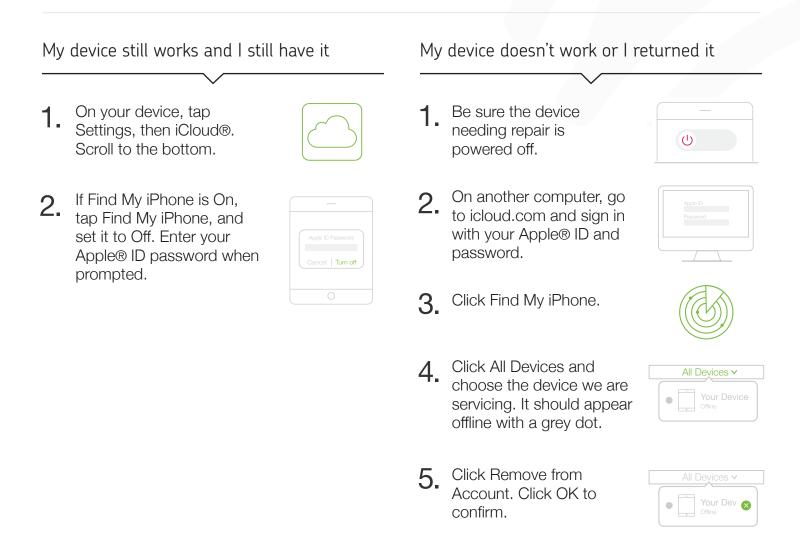

## asurion)

If we are servicing your iPod® or iPad®, you need to turn off the Find My iPhone feature. Otherwise, we may not be able to completely repair your device. Instructions are below.