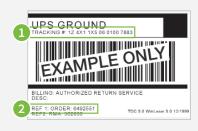

### 5. Shipping Label

Place the pre-paid shipping label on the box. Note: The link to your label in the email will expire 30 days from receipt. Please call the number at the bottom of this page if you need another!

#### 6. Ship

Ship your Tablet/MP3 to us. Call UPS at 1-800-742-5877 or visit UPS.com for information on drop off locations. We'll send you updates about your claim via email or phone.

Note for your own records:

2 SR # (REF 1):

Tracking #: \_\_\_\_

Questions or comments? Call: 1-877-886-4857.